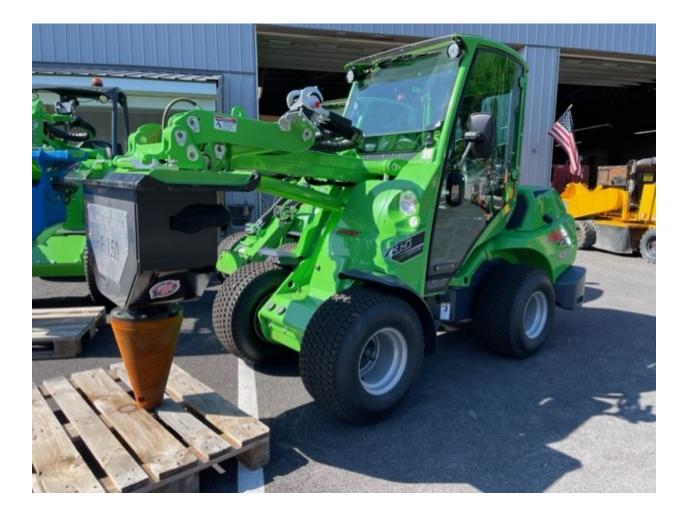

Avant 735 - \*Call for Pricing\*

Length: 120.9 inch

Weight: 3970 Lbs

Width: 51 inchEngine Output: 26HPHeight: 82.3 inchFuel Type: Diesel

Length: 101.2 inch Width: 44.9 inch

Height: 78.2 inch

Weight: 3130 Lbs Engine Output: 22HP Fuel Type: Diesel