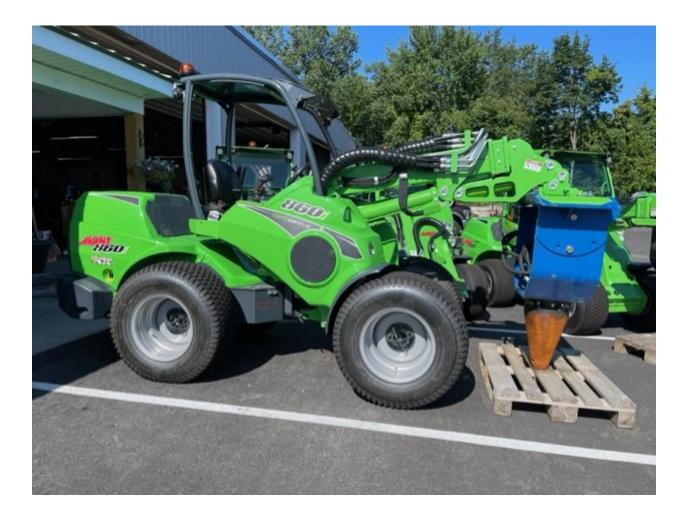

## Avant 860I - \*Call for Pricing\*

| Length: 133.7 inch | Weight: 5600 Lbs    |
|--------------------|---------------------|
| Width: 58.7 inch   | Engine Output: 57HP |
| Height: 86.6 inch  | Fuel Type: Diesel   |