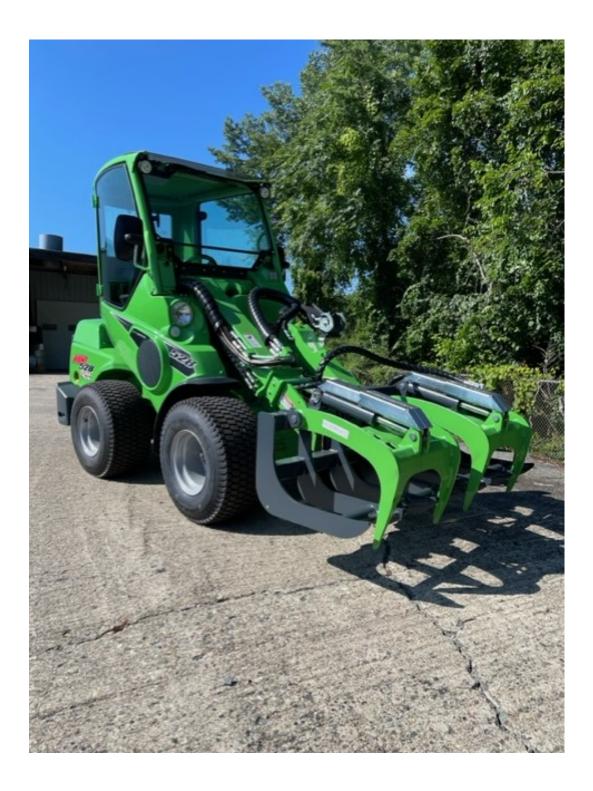

## Avant 528- \*Call for Pricing\*

| Length: 101.2 inch | Weight: 3130 Lbs    |
|--------------------|---------------------|
| Width: 44.9 inch   | Engine Output: 22HP |
| Height: 78.2 inch  | Fuel Type: Diesel   |