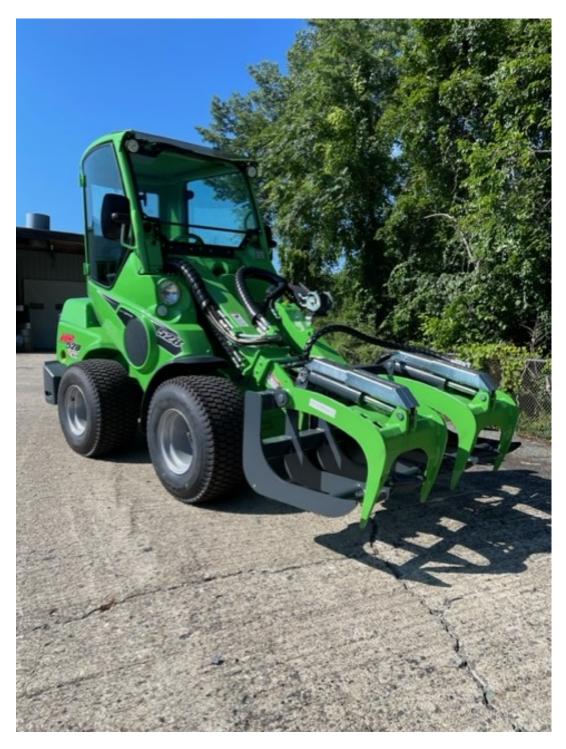

## Avant 528- \*Call for Pricing\*

| Length: 101.2 inch | Weight: 3130 Lbs    |
|--------------------|---------------------|
| Width: 44.9 inch   | Engine Output: 22HP |
| Height: 78.2 inch  | Fuel Type: Diesel   |